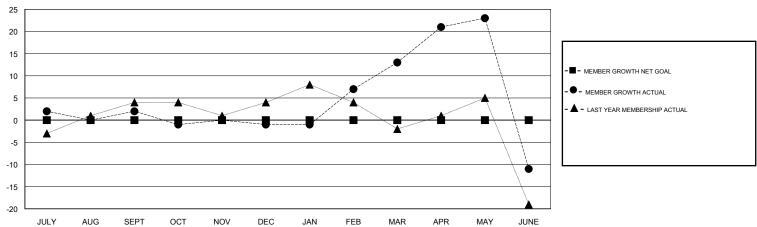

## GOALS AND ACTUAL MEMBERS CUMULATIVE

| DROPPED CLUBS: 0  DROPPED MEMBERS |     | 53 CLUBS OF 71 ADDED 1 OR MORE<br>NEW MEMBERS | GENDER DISTRIBUTION  MALE 1,626 (84.38%)  FEMALE 301 (15.62%)  Women Percentage Fiscal Year Goal: 18% |   |
|-----------------------------------|-----|-----------------------------------------------|-------------------------------------------------------------------------------------------------------|---|
| DECEASED                          | 14  | CLICK HERE FOR CUMULATIVE                     | TOTAL FAMILY UNIT MEMBERS                                                                             |   |
| CLUB CANCELLED                    | 0   | MEMBERSHIP DATA                               |                                                                                                       | • |
| OTHER                             | 107 |                                               | FAMILY MEMBERS PAYING HALF DUES                                                                       | U |
| TOTAL                             | 121 |                                               |                                                                                                       |   |

## LOCATION NETHERLANDS

**GMT CA** 

| Clubs                 |               |           |               | Members               |                           |                         |                                              |
|-----------------------|---------------|-----------|---------------|-----------------------|---------------------------|-------------------------|----------------------------------------------|
| RESULTS FOR 2017-2018 |               |           |               | RESULTS FOR 2017-2018 |                           |                         |                                              |
| QUARTER               | NEW CLUB GOAL | NEW CLUBS | DROPPED CLUBS | QUARTER               | MEMBER GROWTH NET<br>GOAL | MEMBER GROWTH<br>ACTUAL | DROPPED MEMBERS ACTUAL (including transfers) |
| JULY/AUG/SEPT         | 0             | 0         | 0             | JULY/AUG/SEPT         | 0                         | 26                      | 24                                           |
| OCT/NOV/DEC           | 0             | 0         | 0             | OCT/NOV/DEC           | 0                         | 20                      | 20                                           |
| JAN/FEB/MAR           | 0             | 0         | 0             | JAN/FEB/MAR           | 0                         | 32                      | 16                                           |
| APR/MAY/JUNE          | 0             | 0         | 0             | APR/MAY/JUNE          | 0                         | 37                      | 61                                           |